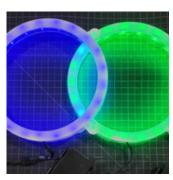

## CORNHOLE ACCESSORIES

CUSTOM BAGS (8 BAGS) \$100

CUSTOM SCOREBOARDS \$70

CORNHOLE
CARRYING BAG \$35

LED LIGHTS (20 COLORS) \$35