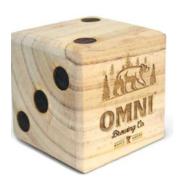

## GIANT YARD DICE

**69.99 PER SET** 

CUSTOM DESIGNS & LOGOS

CUSTOM CARRYING BAG \$20 ADD-ON

3.5" WOOD
OVERSIZED DICE