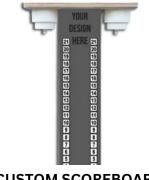

## CORNHOLE ACCESSORIES

CUSTOM BAGS (8 BAGS) \$100

CUSTOM SCOREBOARDS \$70

CORNHOLE
CARRYING BAG \$35

LED LIGHTS (20 COLORS) \$35