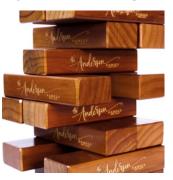

### **GIANT TUMBLE TOWERS**

\$189.99 PER SET

FULL SET DESIGN \$20 ADD-ON

CUSTOM CARRYING BAG \$20 ADD-ON

CUSTOM DESIGNS & LOGOS