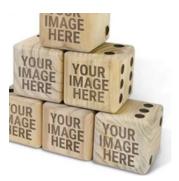

## GIANT YARD DICE

**69.99 PER SET** 

CUSTOM DESIGNS & LOGOS

CUSTOM CARRYING BAG \$20 ADD-ON

3.5" WOOD
OVERSIZED DICE