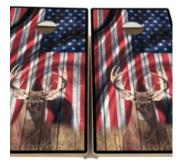

# POPULAR DESIGNS - 7-10 DAY SHIPPING

**DEER FIELD FLAG DESIGN** 

**BEACH SCENE DESIGN** 

**BASEBALL FIELD DESIGN** 

**BOWLING DESIGN** 

**OG SUGAR SKULL DESIGN** 

FADED BRUSH BURNT FLAG DESIGN

**GREY SLAT WOOD DESIGN** 

**EAGLE FLAG DESIGN** 

**ELECTRIC EAGLE DESIGN** 

BIGFOOT TRIANGLE DESIGN

GREY WASH BLACK HOLE BLACK TRIANGLE DESIGN

EAGLE TRIANGLE DESIGN

THIN RED LINE FLAG
DESIGN

WOOD SLAT NAME DESIGN

WOOD EAGLE & FLAG
DESIGN OPTIONS