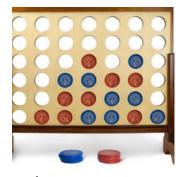

## GIANT CONNECT FOUR

\$209.99 PER SET

CUSTOM DESIGNS & LOGOS

CUSTOM CARRYING BAG \$20 ADD-ON

31 INCHES WIDE BY 2 FEET TALL