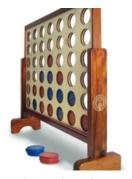

## GIANT CONNECT FOUR

\$209.99 PER SET

CUSTOM DESIGNS & LOGOS

CUSTOM CARRYING BAG \$20 ADD-ON

31 INCHES WIDE BY 2 FEET TALL