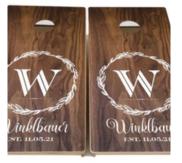

**MEDUSA DESIGN** 

**BLUE LIGHTNING DESIGN** 

**DARK WOOD DESIGN** 

**BURNT WOOD BLACK** BORDER DESIGN

LARGE STARS & STRIPES LARGE STARS & STRIPES **DESIGNS** 

**DESIGNS** 

**WREATH DESIGN** 

**DEER WAVY FLAG DESIGN** 