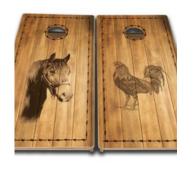

**BARNYARD DESIGNS** 

**LINEMAN FADED FLAG DESIGN** 

**RED HOLE BLACK BORDER DESIGN** 

**STARS & STRIPES KEYHOLE DESIGN** 

**ROUTE 66 DESIGN** 

**BASEBALL THEME DESIGNS** 