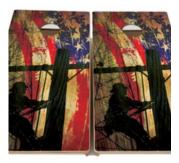

**BARNYARD DESIGNS** 

**LINEMAN FADED FLAG DESIGN** 

**RED HOLE BLACK BORDER DESIGN** 

**STARS & STRIPES KEYHOLE DESIGN** 

**ROUTE 66 DESIGN** 

**BASEBALL THEME DESIGNS** 