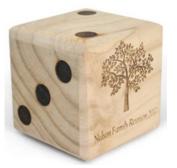

## GIANT YARD DICE

**69.99 PER SET** 

CUSTOM DESIGNS & LOGOS

CUSTOM CARRYING BAG \$20 ADD-ON

3.5" WOOD
OVERSIZED DICE