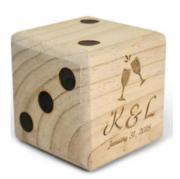

## GIANT YARD DICE

**69.99 PER SET** 

CUSTOM DESIGNS & LOGOS

CUSTOM CARRYING BAG \$20 ADD-ON

3.5" WOOD
OVERSIZED DICE